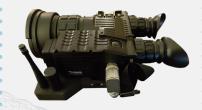

# **GOT-U Portable**

#### Electro-optical monitoring system

Handheld electro-optical system GOT-U Portable with datalink is an ultramodern compact optical device, designed for monitoring and observing areas in limited visibility conditions.