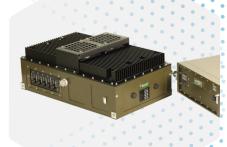

# **STAR** MANPACK AD

### Modular multiband digital iammer

The STAR MANPACK AD iammer is dedicated for protection against UAV. Used as portable device equipped with omnidirectional or directional antennas.