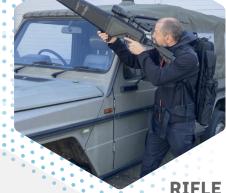

### RIFLE AD

#### Handheld guidance antenna system

Switching on/off of selected jammed bands is enabled either by an external jammer keyboard integrated in the stock of the antenna system or it is possible to activate all jammed bands at once while pressing the RIFLE AD trigger. For easier orientation in space, it is possible to attach a monocular telescope to the body of the antenna system with a dovetail groove.