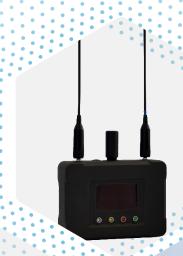

#### C2BOX

#### Command and control unit

Autonomous guidance of RIFLE AD throught GOT-U Portable usage. Unattended device equipped with MESH communication platform based on LORA, used for connection of other components.